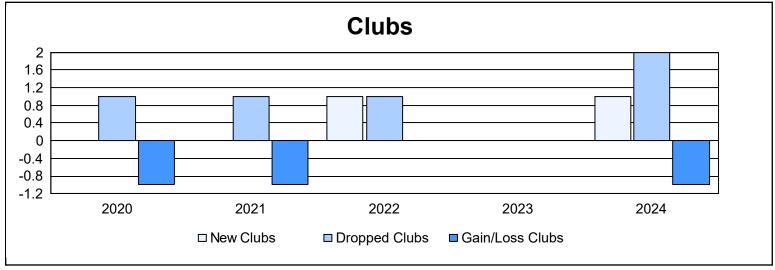

District 108IB4 As of June 2024 Cumulative

| Year      | New<br>Clubs | Dropped<br>Clubs | Gain/<br>Loss<br>Clubs | New<br>Members | Charter<br>Members | Reinstate<br>Members | Transfer<br>Members | Total<br>Member<br>Added | Total<br>Members<br>Dropped | Gain/<br>Loss<br>Members |
|-----------|--------------|------------------|------------------------|----------------|--------------------|----------------------|---------------------|--------------------------|-----------------------------|--------------------------|
| 2019-2020 | 0            | 1                | -1                     | 54             | 2                  | 2                    | 15                  | 73                       | 109                         | -36                      |
| 2020-2021 | 0            | 1                | -1                     | 67             | 5                  | 4                    | 22                  | 98                       | 114                         | -16                      |
| 2021-2022 | 1            | 1                | 0                      | 104            | 20                 | 2                    | 16                  | 142                      | 123                         | 19                       |
| 2022-2023 | 0            | 0                | 0                      | 79             | 2                  | 1                    | 31                  | 113                      | 159                         | -46                      |
| 2023-2024 | 1            | 2                | -1                     | 86             | 22                 | 11                   | 11                  | 130                      | 126                         | 4                        |
| Average   | 0            | 1                | -1                     | 78             | 10                 | 4                    | 19                  | 111                      | 126                         | -15                      |