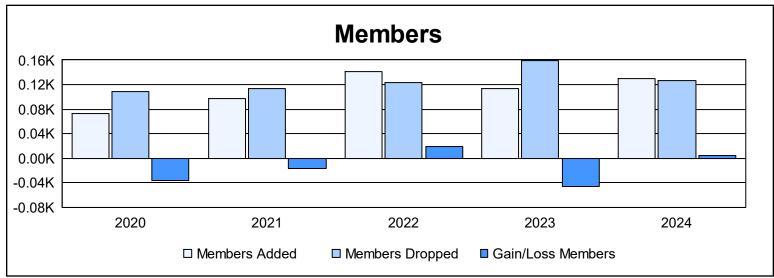

District 108IB4 As of June 2024 Cumulative

| Year      | New<br>Clubs | Dropped<br>Clubs | Gain/<br>Loss<br>Clubs | New<br>Members | Charter<br>Members | Reinstate<br>Members | Transfer<br>Members | Total<br>Member<br>Added | Total<br>Members<br>Dropped | Gain/<br>Loss<br>Members |
|-----------|--------------|------------------|------------------------|----------------|--------------------|----------------------|---------------------|--------------------------|-----------------------------|--------------------------|
| 2019-2020 | 0            | 1                | -1                     | 54             | 2                  | 2                    | 15                  | 73                       | 109                         | -36                      |
| 2020-2021 | 0            | 1                | -1                     | 67             | 5                  | 4                    | 22                  | 98                       | 114                         | -16                      |
| 2021-2022 | 1            | 1                | 0                      | 104            | 20                 | 2                    | 16                  | 142                      | 123                         | 19                       |
| 2022-2023 | 0            | 0                | 0                      | 79             | 2                  | 1                    | 31                  | 113                      | 159                         | -46                      |
| 2023-2024 | 1            | 2                | -1                     | 86             | 22                 | 11                   | 11                  | 130                      | 126                         | 4                        |
| Average   | 0            | 1                | -1                     | 78             | 10                 | 4                    | 19                  | 111                      | 126                         | -15                      |